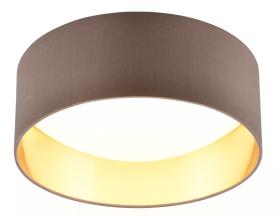

### Material construction

Fabric · taupe Fabric · taupe Plastic · White

#### **Product dimensions**

Height: 11cm Diameter: 30cm Weight: 0,585kg